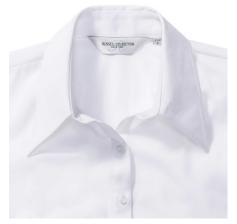

#### Specification

RUSSELL women's 3/4 sleeve shirt TENCEL FITTED.Our state-of-the-art shirt, designed for places where every detail matters.Modernly relaxed long sleeve, rounded edges, triangular side panel, dark pink strap along the neck, modern cuff without buttons.54% cotton / 46% Tencel Lyocell twill, 136 g / m2. Wash at 40 degrees.EASY CARE -dry fast, easy to iron. whiteM