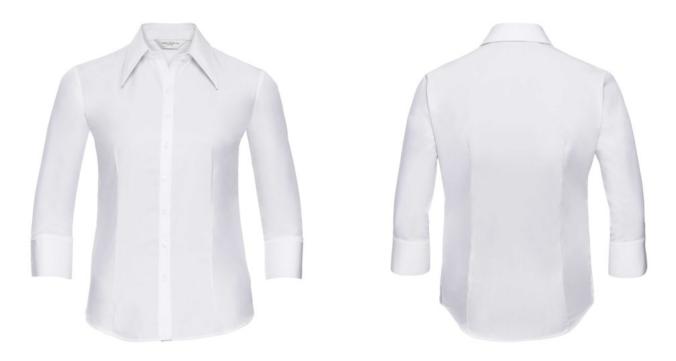

# **RUSSELL WOMEN'S SHIRT 3/4 SLEEVES TENCEL FITTED**

#### Specification

RUSSELL women's 3/4 sleeve shirt TENCEL FITTED.Our state-of-the-art shirt, designed for places where every detail matters.Modernly relaxed long sleeve, rounded edges, triangular side panel, dark pink strap along the neck, modern cuff without buttons.54% cotton / 46% Tencel Lyocell twill, 136 g / m2. Wash at 40 degrees.EASY CARE -dry fast, easy to iron. whiteM